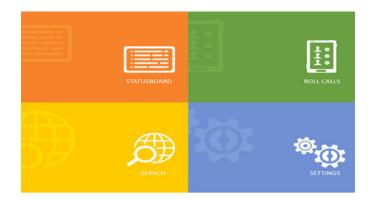

cally syncs with the mobile device running EIOBoard Offline. The Safety Officer can communicate with emergency workers to pinpoint a person's last exact location.

#### How it Works

The EIOBoard Offline is hosted on any Windows tablet or laptop device. The system syncs over a wifi or a wired network with the EIOBoard at customizable intervals. When the device is disconnected, the tablet goes into offline mode and ceases to synchronize until it is reconnected. The Safety Officer doesn't need to do anything but grab the mobile device on his or her way out. The software looks just like the EIOBoard, listing a person's name, picture, in/out status, location, the time they last updated, and when they expect to return.





## **1** Emergency Roll Call

Take a look at the Fresh, Clean Design.













#### Quick and Easy Setup

Installing the EIOBoard Offline Interface is easy. On your Windows (full version) laptop or tablet, navigate to the following link:

http://www.eioboard.com/downloads/latest/EIOBoardOffline.exe

Follow the onscreen instructions. Once the software is installed, it will allow you to start a trial. To initiate the trial, you must be connected to the Internet and have the installation key provided when you signed up for a trial.

If you need assistance or cannot locate your install key, call (877) SAVANCE (728-2623) or email us at sales@eioboard.com