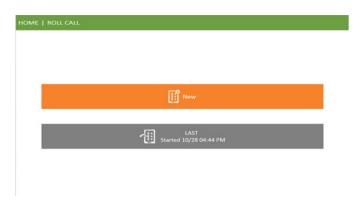

#### How it Works

The EIOBoard Offline is hosted on any Windows tablet or laptop device. The system syncs over a wifi or a wired network with the EIOBoard at customizable intervals. When the device is disconnected, the tablet goes into offline mode and ceases to synchronize until it is reconnected. The Safety Officer doesn't need to do anything but grab the mobile device on his or her way out. The software looks just like the EIOBoard, listing a person's name, picture, in/out status, location, the time they last updated, and when they expect to return.