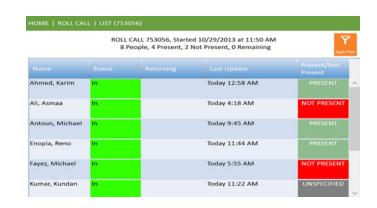

The EIOBoard Offline lists everyone that was signed in or out at the moment of the emergency. The Safety Officer knows who's out to lunch or on vacation, and who was at their workstation. They will also know if there were any guests in the building. Not only does the EIOBoard Offline list everyone in the building, it also shows their status, return time, picture, when they last checked in, and much more. When employees move from area to area or come and go, the EIOBoard automatically syncs with the mobile device running EIOBoard Offline. The Safety Officer can communicate with emergency workers to pinpoint a person's last exact location.

#### How it Works

The EIOBoard Offline is hosted on any Windows tablet or laptop device. The system syncs over a wifi or a wired network with the EIOBoard at customizable intervals. When the device is disconnected, the tablet goes into offline mode and ceases to synchronize until it is reconnected. The Safety Officer doesn't need to do anything but grab the mobile device on his or her way out. The software looks just like the EIOBoard, listing a person's name, picture, in/out status, location, the time they last updated, and when they expect to return.