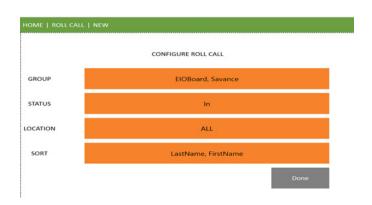

#### How it Works

The EIOBoard Offline is hosted on any Windows tablet or laptop device. The system syncs over a wifi or a wired network with the EIOBoard at customizable intervals. When the device is disconnected, the tablet goes into offline mode and ceases to synchronize until it is reconnected. The Safety Officer doesn't need to do anything but grab the mobile device on his or her way out. The software looks just like the EIOBoard, listing a person's name, picture, in/out status, location, the time they last updated, and when they expect to return.