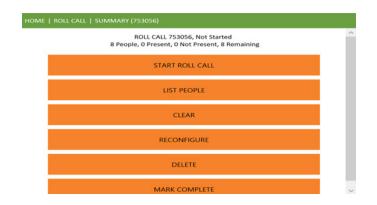

syncs with the mobile device running EIOBoard Offline. The Safety Officer can communicate with emergency workers to pinpoint a person's last exact location.

#### How it Works

The EIOBoard Offline is hosted on any Windows tablet or laptop device. The system syncs over a wifi or a wired network with the EIOBoard at customizable intervals. When the device is disconnected, the tablet goes into offline mode and ceases to synchronize until it is reconnected. The Safety Officer doesn't need to do anything but grab the mobile device on his or her way out. The software looks just like the EIOBoard, listing a person's name, picture, in/out status, location, the time they last updated, and when they expect to return.





## **1** Emergency Roll Call

Take a look at the Fresh, Clean Design.













#### Quick and Easy Setup

Installing the EIOBoard Offline Interface is easy. On your Windows (full version) laptop or tablet, navigate to the following link:

http://www.eioboard.com/downloads/latest/EIOBoardOffline.exe

Follow the onscreen instructions. Once the software is installed, it will allow you to start a trial. To initiate the trial, you must be connected to the Internet and have the installation key provided when you signed up for a trial.

If you need assistance or cannot locate your install key, call (877) SAVANCE (728-2623) or email us at sales@eioboard.com